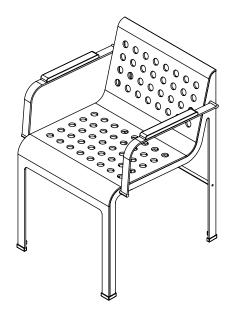

The Cooper's chair is a collaboration between RM and one of Australia's leading marine engineering firms. The coopers chair celebrates the juxtaposition between industry and craft, pushing the boundaries of material application. Made in construction grade aluminum, the CC is suitable for exterior use in even the harshest environments. Available is a signature scotched aluminum or a broad selection of powder coat colours.

## DIMENSIONS

520W x 530D x 720H Height of Seat 435

SEAT AND BACK MATERIAL Powder coated aluminium, raw aluminium.

## FRAME MATERIAL AND OPTIONS

Aluminium frame finished in powder coat, can be produced in brushed aluminium.

## USE

Suitable for indoor and outdoor use.

Starting price: \$1,180

8000 9000 9000 9000 9000 9000 9000

00000000

00000000

00000000

00000000