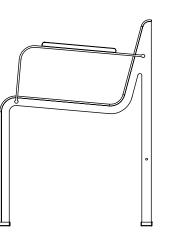

## DIMENSIONS

520W x 530D x 720H Height of Seat 435

SEAT AND BACK MATERIAL Powder coated aluminium, raw aluminium.

## FRAME MATERIAL AND OPTIONS

Aluminium frame finished in powder coat, can be produced in brushed aluminium.