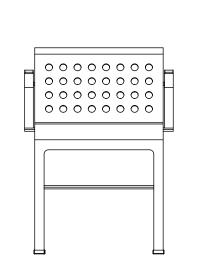

## DIMENSIONS

520W x 530D x 720H Height of Seat 435

SEAT AND BACK MATERIAL Powder coated aluminium, raw aluminium.

## FRAME MATERIAL AND OPTIONS

Aluminium frame finished in powder coat, can be produced in brushed aluminium.