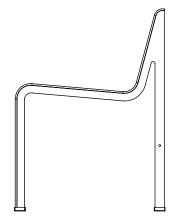

DIMENSIONS 450W x 530D x 720H Height of Seat 435

## FRAME MATERIAL AND OPTIONS

Aluminium frame finished in powder coat, can be produced in brushed aluminium.