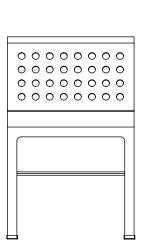

DIMENSIONS 450W x 530D x 720H Height of Seat 435

## SEAT AND BACK MATERIAL

Powder coated aluminium, aluminium.

## FRAME MATERIAL AND OPTIONS

Aluminium frame finished in powder coat, can be produced in brushed aluminium.