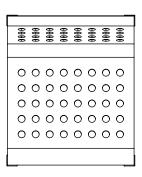

## SEAT AND BACK MATERIAL

Powder coated aluminium, aluminium.

## FRAME MATERIAL AND OPTIONS

Aluminium frame finished in powder coat, can be produced in brushed aluminium.