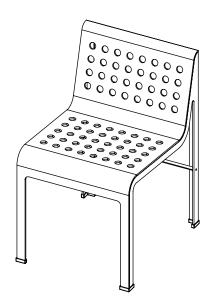

## COOPER CHAIR

The Cooper chair is a collaboration between RM and one of Australia's leading marine engineering firms. The coopers chair celebrates the juxtaposition between industry and craft, pushing the boundaries of material application. Made in construction grade aluminum, the CC is suitable for exterior use in even the harshest environments. Available is a signature scotched aluminum or a broad selection of powder coat colours.

DIMENSIONS 450W x 530D x 720H Height of Seat 435

## SEAT AND BACK MATERIAL

Powder coated aluminium, aluminium.

## FRAME MATERIAL AND OPTIONS

Aluminium frame finished in powder coat, can be produced in brushed aluminium.

## USE

Suitable for indoor and outdoor use.

Starting price: \$920