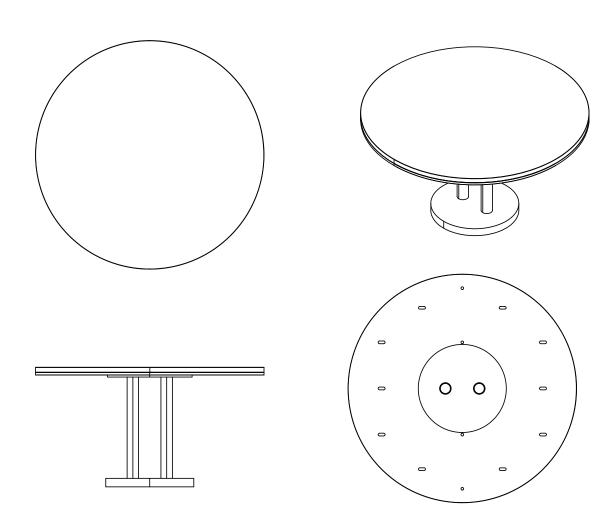

## TWIN POLE COFFEE TABLE

The Twin Pole collection offers a range of highly customisable, durable and timeless options for casual dining tables, side tables and occasional tables. Crafted from lightweight construction-grade aluminium, brass, copper, and powder-coated steel, these pieces are designed to withstand both indoor and outdoor use. The Twin Pole Collection is not only versatile but also features adjustable feet that can be fitted upon request, ensuring optimal functionality and stability. The Twin Pole Round table features a circular table top.

DIMENSIONS Top diameter 337 TopHeight 353