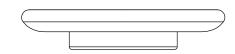

## **BERTIE LOW**

The Bertie Bowl Range is composed of handturned pieces, crafted in-house by our team using a diverse selection of timbers. Good for all kinds of things.

These bowls and plates are part of our off-cuts range, which repurposes leftover materials that would otherwise be discarded. By embracing sustainability and reducing waste, the Bertie Bowl contributes to a more environmentally friendly approach. Responsible, refined craftsmanship.

DIMENSIONS 200-400 DIAM