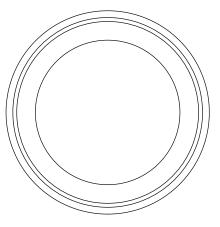

## **BERTIE LOW**

The Bertie Bowl Range is composed of handturned pieces, crafted in-house by our team using a diverse selection of timbers. Good for all kinds of things.

These bowls and plates are part of our off-cuts range, which repurposes leftover materials that would otherwise be discarded. By embracing sustainability and reducing waste, the Bertie Bowl contributes to a more environmentally friendly approach. Responsible, refined craftsmanship.

DIMENSIONS 200-400 DIAM