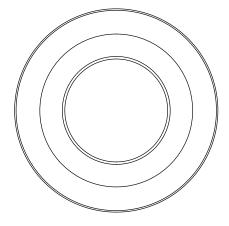

## **BERTIE LOW**

The Bertie Bowl Range is composed of handturned pieces, crafted in-house by our team using a diverse selection of timbers. Good for all kinds of things.

These bowls and plates are part of our off-cuts range, which repurposes leftover materials that would otherwise be discarded. By embracing sustainability and reducing waste, the Bertie Bowl contributes to a more environmentally friendly approach. Responsible, refined craftsmanship.

DIMENSIONS 200-400 DIAM