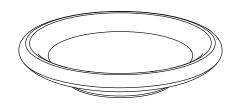

## **BERTIE LOW**

The Bertie Bowl Range is composed of handturned pieces, crafted in-house by our team using a diverse selection of timbers. Good for all kinds of things.

These bowls and plates are part of our off-cuts range, which repurposes leftover materials that would otherwise be discarded. By embracing sustainability and reducing waste, the Bertie Bowl contributes to a more environmentally friendly approach. Responsible, refined craftsmanship.

DIMENSIONS 200-400 DIAM