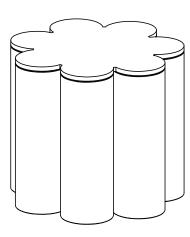

# **WOLPERS SIDE TABLE**

Experience the distinctive design language of Remington Matters with the Wolpers Side Table. Featuring seven turned timber legs, this table can be constructed with any of our standard timber options and paired with a variety of table top materials, providing you with endless possibilities for customisation. The unique base design exhibits a flora-like aesthetic, adding a statement touch to any space.