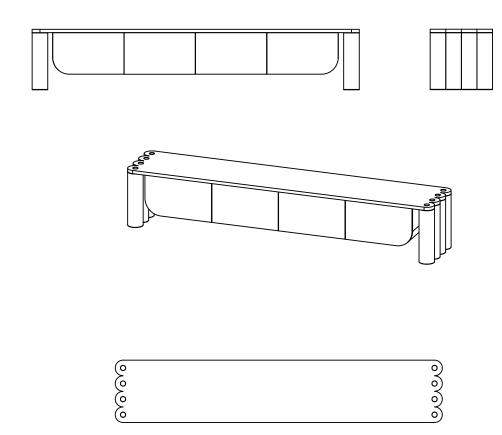

# **WOLPERS CREDENZA**

Characterised by its generous volumes and soft lines, this Wolpers Credenza is meticulously crafted to order, offering a customisable solution tailored to your specific needs. The internal cabinetry can be designed to fit your exact specifications, ensuring optimal functionality and storage. Mirroring the design language of the Wolpers Range, the carcass and body are crafted from solid timber, while the door and drawer fronts are available in a choice of powder-coated or polished aluminium finishes.

DIMENSIONS 550H x 600D x 2200L