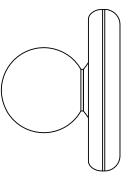

# WOBBLY SCONCE SMALL

Crafted from solid timber and featuring a seamless frosted glass globe, The Wobbly Sconce combines natural elements with modern design. The unique contours on the backing plates allow warm light to reflect and highlight the grain of the timber, creating a warm and inviting ambiance. A practical yet elegant way to illuminate space.

DIMENSIONS Globe Diameter 100mm 185mm Diam