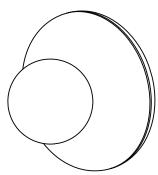

# WOBBLY SCONCE SMALL

Crafted from solid timber and featuring a seamless frosted glass globe, The Wobbly Sconce combines natural elements with modern design. The unique contours on the backing plates allow warm light to reflect and highlight the grain of the timber, creating a warm and inviting ambiance. A practical yet elegant way to illuminate space.