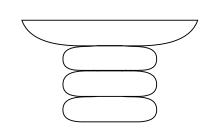

# **WOBBLY COFFEE TABLE**

The Wobbly Range stands as one of Remington Matters' most iconic and cherished designs, reflecting our commitment to craftsmanship and unique design aesthetics. Showcasing centred and stacked forms hand-turned in solid timber, each form has natural variation and celebrates the unrestricted expression of the material. The Wobbly Coffee Table embodies a sense of freedom and uniqueness, creating a truly one-of-a-kind statement piece.

## **DIMENSIONS**

Top diameter 500mm - 1200mm Top thickness 75mm standard

Base 350 Diam x 110mm x 3 (base scaled to top) Height 420mm