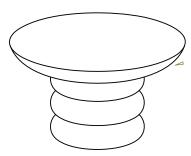

# **WOBBLY COFFEE TABLE**

The Wobbly Range stands as one of Remington Matters' most iconic and cherished designs, reflecting our commitment to craftsmanship and unique design aesthetics. Showcasing centred and stacked forms hand-turned in solid timber, each form has natural variation and celebrates the unrestricted expression of the material. The Wobbly Coffee Table embodies a sense of freedom and uniqueness, creating a truly one-of-a-kind statement piece.

## **DIMENSIONS**

Top diameter 500mm - 1200mm Top thickness 75mm standard

Base 350 Diam x 110mm x 3 (base scaled to top) Height 420mm