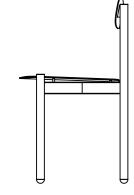

## DIMENSIONS

Seat 450 x 450 Height of Seat 450 Height of backrest 720

SEAT AND BACK MATERIAL

Timber, plywood upholstery in leather or high performance vinyl, powder coated steel, canvas.

FRAME MATERIAL AND OPTIONS Steel frame finished in powder coat, can be produced in brushed stainless.