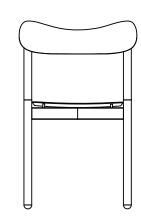

## WALK CHAIR

Designed and developed for commercial settings, the Walk Chair combines a sturdy steel frame with elegant aesthetics, making it an ideal choice for various applications. This dining chair is not only robust but also lightweight and stackable, allowing for easy storage and flexibility in any space. With a wide range of customisation options available, you can tailor the Walk Chair to perfectly suit your unique space and requirements. Experience the perfect blend of durability, elegance, and versatility with the Walk Chair.

## DIMENSIONS

Seat 450 x 450 Height of Seat 450 Height of backrest 720

SEAT AND BACK MATERIAL

Timber, plywood upholstery in leather or high performance vinyl, powder coated steel, canvas.

FRAME MATERIAL AND OPTIONS Steel frame finished in powder coat, can be produced in brushed stainless.