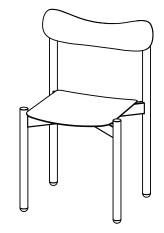

## WALK CHAIR

Designed and developed for commercial settings, the Walk Chair combines a sturdy steel frame with elegant aesthetics, making it an ideal choice for various applications. This dining chair is not only robust but also lightweight and stackable, allowing for easy storage and flexibility in any space. With a wide range of customisation options available, you can tailor the Walk Chair to perfectly suit your unique space and requirements. Experience the perfect blend of durability, elegance, and versatility with the Walk Chair.

## DIMENSIONS

Seat 450 x 450 Height of Seat 450 Height of backrest 720

SEAT AND BACK MATERIAL

Timber, plywood upholstery in leather or high performance vinyl, powder coated steel, canvas.

FRAME MATERIAL AND OPTIONS Steel frame finished in powder coat, can be produced in brushed stainless.