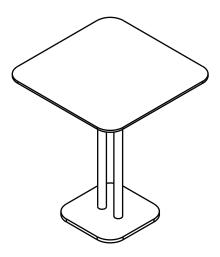

## TWIN POLE SQAURE

The Twin Pole collection offers a range of highly customisable, durable and timeless options for casual dining tables, side tables and occasional tables. Crafted from lightweight construction-grade aluminium, brass, copper, and powder-coated steel, these pieces are designed to withstand both indoor and outdoor use. The Twin Pole Collection is not only versatile but also features adjustable feet that can be fitted upon request, ensuring optimal functionality and stability. The Twin Pole Square table features a square table top

#### **DIMENSIONS**

Top dimensions 400x400 - 1400 x 1400, base to scale accordingly Top thickness 12mm (alumninium),6mm (Brass), 13mm (compacct laminate), 32mm (timber), 20mm (marble) Base thickness 16mm (aluminium), 10mm (Brass), 8mm (steel) Leg diameter 135mm standard