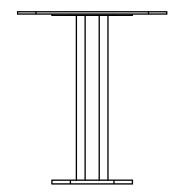

## TWIN POLE SQAURE

The Twin Pole collection offers a range of highly customisable, durable and timeless options for casual dining tables, side tables and occasional tables. Crafted from lightweight construction-grade aluminium, brass, copper, and powder-coated steel, these pieces are designed to withstand both indoor and outdoor use. The Twin Pole Collection is not only versatile but also features adjustable feet that can be fitted upon request, ensuring optimal functionality and stability. The Twin Pole Square table features a square table top

#### **DIMENSIONS**

Top dimensions 400x400 - 1400 x 1400, base to scale accordingly Top thickness 12mm (alumninium),6mm (Brass), 13mm (compacct laminate), 32mm (timber), 20mm (marble) Base thickness 16mm (aluminium), 10mm (Brass), 8mm (steel) Leg diameter 135mm standard