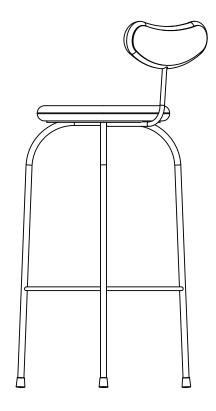

Crafted with a solid rolled round bar to create feminine curves and a contoured hand-turned seat base, the Tiny's High Stool is an elegant seating solution. Each frame is meticulously primed and powder coated, ensuring suitability for both interior and exterior applications. This variation features a comfortable backrest, making this stool ideal for a variety of seating and dining situations.

DIMENSIONS Seat 375 Diam Height of Seat 670mm to 760mm

## FRAME MATERIAL AND OPTIONS:

Mild steel bar, finished in powder coat. Can be produced in stainless steel. An upholstered seat and backrest can also be added.