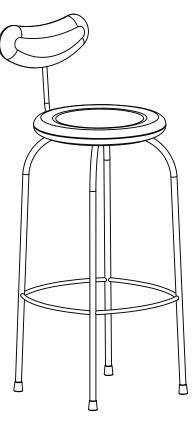

Crafted with a solid rolled round bar to create feminine curves and a contoured hand-turned seat base, the Tiny's High Stool is an elegant seating solution. Each frame is meticulously primed and powder coated, ensuring suitability for both interior and exterior applications. This variation features a comfortable backrest, making this stool ideal for a variety of seating and dining situations.

DIMENSIONS Seat 375 Diam Height of Seat 670mm to 760mm

## FRAME MATERIAL AND OPTIONS:

Mild steel bar, finished in powder coat. Can be produced in stainless steel. An upholstered seat and backrest can also be added.