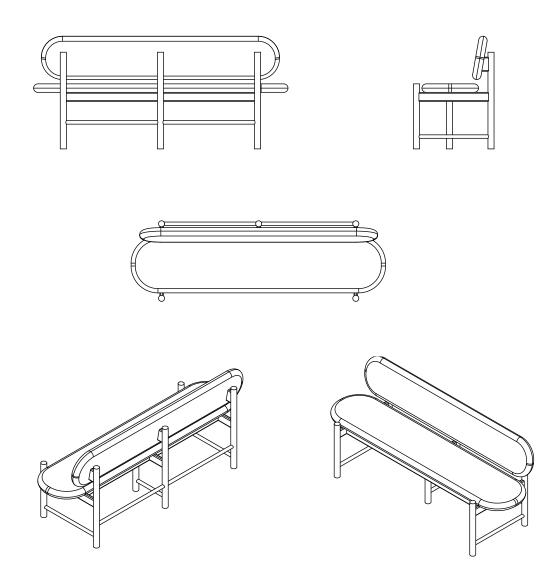

## THEA BENCH

The Thea bench made up from simple forms and subtle detailing is a take on our OG Thea chair. All joints are mortice and tenoned. Suitable for a range of hospitality and residential projects, the Thea bench can be produced in a range of materials and finsihes.

DIMENSIONS Seat hight 460 Bench width 1800 Bench hight 795