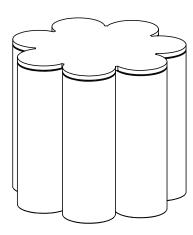

## **WOLPERS SIDE TABLE**

The Wolpers Side Table has a distinct design language with seven solid timber legs that can be turned in any of our standard timbers. The timber base can be paired with a range of table top materials.

DIMENSIONS 475 mm diam x 450H