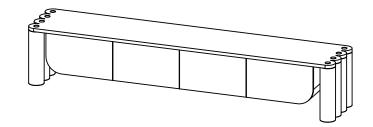

The Wolpers collection has a distinct design language, with generous volumes and soft lines. The wolpers cradenza is made to order in a range of sizes with internal cabinetry designed to fit the client specifications. Carcas and body in Solid timber with powder coated or polished aluminium door and drawer fronts.