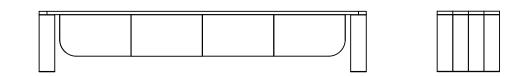

The Wolpers collection has a distinct design language, with generous volumes and soft lines. The wolpers cradenza is made to order in a range of sizes with internal cabinetry designed to fit the client specifications. Carcas and body in Solid timber with powder coated or polished aluminium door and drawer fronts.

DIMENSIONS 550H x 600D x 2200L