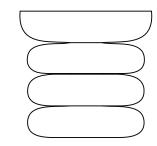

## WOBBLY SIDE TABLE

The Wobbly range showcases centered and stacked froms, turned by hand in Solid Timber. Each form has natural variation, due to the unbounded expression of material that is enshrined in these objects.

#### DIMENSIONS

Top diameter 450mm Top thickness 75mm standard Base 350 Diam x 125mm x 3 (base scaled to top) Height 500mm