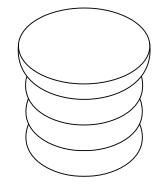

## WOBBLY SIDE TABLE

The Wobbly range showcases centered and stacked froms, turned by hand in Solid Timber. Each form has natural variation, due to the unbounded expression of material that is enshrined in these objects.

#### DIMENSIONS

Top diameter 450mm Top thickness 75mm standard Base 350 Diam x 125mm x 3 (base scaled to top) Height 500mm