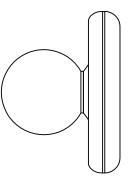

#### WOBBLY SCONCE SMALL

Solid timber with seamless frosted glass globe. The wobbly sconce expresses the grain of natural timber through reflacting warm light captured in the contours on the backing plates.

#### **DIMENSIONS**

Globe Diameter 100mm Backing plate 320mm Front plate 160mm