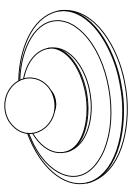

## **WOBBLY SCONCE LARGE**

Solid timber with seamless frosted glass globe. The wobbly sconce expresses the grain of natural timber through reflacting warm light captured in the contours on the backing plates.

## **DIMENSIONS**

Globe Diameter 100mm Backing plate 320mm Front plate 160mm