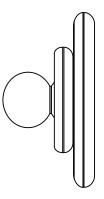

## **WOBBLY SCONCE LARGE**

Solid timber with seamless frosted glass globe. The wobbly sconce expresses the grain of natural timber through reflacting warm light captured in the contours on the backing plates.

## **DIMENSIONS**

Globe Diameter 100mm Backing plate 320mm Front plate 160mm