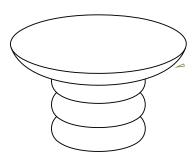

### **WOBBLY COFFEE TABLE**

The wobbly range showcases centered and stacked froms, turned by hand in solid timber Each form has natural variation, due to the unbounded expression of material that is enshrined in these objects.

#### **DIMENSIONS**

Top diameter 500mm - 1200mm Top thickness 75mm standard Base 350 Diam x 110mm x 3 (base scaled to top) Height 420mm