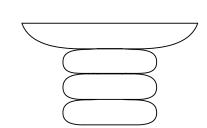

### **WOBBLY COFFEE TABLE**

The wobbly range showcases centered and stacked froms, turned by hand in solid timber Each form has natural variation, due to the unbounded expression of material that is enshrined in these objects.

#### **DIMENSIONS**

Top diameter 500mm - 1200mm Top thickness 75mm standard Base 350 Diam x 110mm x 3 (base scaled to top) Height 420mm