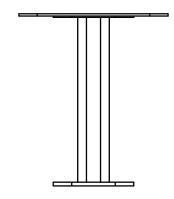

# TWIN POLE SQAURE

The Twin Pole collection is a highly customisable, durable, and timelss option for casual dining tables, side tables and occasional tables. Made from lightweight construction grade alumnium, brass, copper, and powder coated steel, they are suitable for indoor and outdoor use. Adjustable feet can be fitted upon request.

#### **DIMENSIONS**

Top dimensions 400x400 - 1400 x 1400, base to scale accordingly Top thickness 12mm (alumninium),6mm (Brass), 13mm (compact laminate), 32mm (timber), 20mm (marble) Base thickness 16mm (aluminium), 10mm (Brass), 8mm (steel) Leg diameter 135mm standard