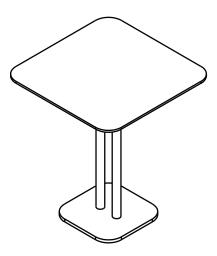

# TWIN POLE SQAURE

The Twin Pole collection is a highly customisable, durable, and timelss option for casual dining tables, side tables and occasional tables. Made from lightweight construction grade alumnium, brass, copper, and powder coated steel, they are suitable for indoor and outdoor use. Adjustable feet can be fitted upon request.

#### **DIMENSIONS**

Top dimensions 400x400 - 1400 x 1400, base to scale accordingly Top thickness 12mm (alumninium),6mm (Brass), 13mm (compact laminate), 32mm (timber), 20mm (marble) Base thickness 16mm (aluminium), 10mm (Brass), 8mm (steel) Leg diameter 135mm standard

#### **CUSTOMISATION**

The Twin Pole table can be made with various colourways between the base and the top, along with mixing of availiable materials between base and top.