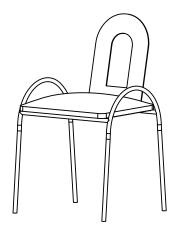

The Panama Chair is comprised of solid 16mm legs, with a 5mm laser cut and folded seat base and backrest. Born from simple and fun form, with a construction that is built to withstand even the most hadwearing commercial environments.

DIMENSIONS Seat 450 x 450 Height of Seat 450 Height of backrest 720

SEAT AND BACK MATERIAL Upholstery in leather, fabric or high performance vinyl, powder coated steel.

FRAME MATERIAL AND OPTIONS Steel frame finished in powder coat, can be produced in brushed stainless.

CUSTOMISATIONS
Colourway, upholstery selection.

USE Suitable for indoor use, can be configured for outdoor use.

Starting Price: \$490