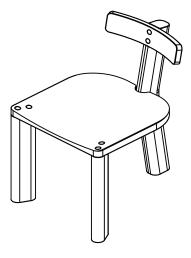

### MF CHAIR

The MF Chair is a unique interpretation of the MF Dining Table, charachterised by the joinery detailing and soft radiused legs. Made up of 3 legs, shaped seat and backrest, the MF chair is a signiture design that sits beautfully with any of the RM Tables. Enquire regarding options for Leather seat and backrest add ons.

DIMENSIONS Seat 450 x 450 Height of Seat 450 Height of backrest 720