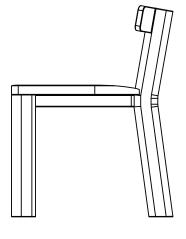

### MF CHAIR

The MF Chair is a unique interpretation of the MF Dining Table, charachterised by the joinery detailing and soft radiused legs. Made up of 3 legs, shaped seat and backrest, the MF chair is a signiture design that sits beautfully with any of the RM Tables. Enquire regarding options for Leather seat and backrest add ons.

DIMENSIONS Seat 450 x 450 Height of Seat 450 Height of backrest 720