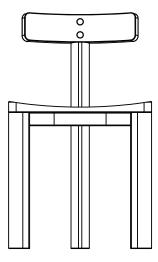

### MF CHAIR

The MF Chair is a unique interpretation of the MF Dining Table, charachterised by the joinery detailing and soft radiused legs. Made up of 3 legs, shaped seat and backrest, the MF chair is a signiture design that sits beautfully with any of the RM Tables. Enquire regarding options for Leather seat and backrest add ons.

DIMENSIONS Seat 450 x 450 Height of Seat 450 Height of backrest 720