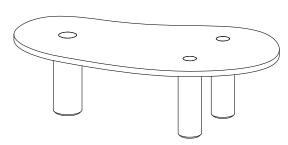

## **BEAN COFFEE TABLE**

A fun alternative to your standard coffee table the bean still maintains the RM design language. With a three leg footprint highlighted by the full pass through tenons in the tabletop.

## **DIMENSIONS**

Top Length 1500 at center Top Width 820 at center Top thickness 43mm standard Leg diameter 90mm standard