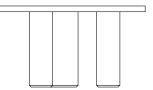

## **BEAN COFFEE TABLE**

A fun alternative to your standard coffee table the bean still maintains the RM design language. With a three leg footprint highlighted by the full pass through tenons in the tabletop.

## **DIMENSIONS**

Top Length 1500 at center Top Width 820 at center Top thickness 43mm standard Leg diameter 90mm standard