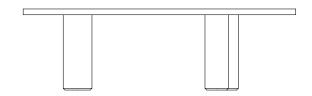

## **BEAN COFFEE TABLE**

A fun alternative to your standard coffee table the bean still maintains the RM design language. With a three leg footprint highlighted by the full pass through tenons in the tabletop.

## **DIMENSIONS**

Top Length 1500 at center Top Width 820 at center Top thickness 43mm standard Leg diameter 90mm standard