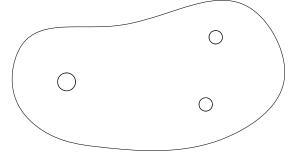

## **BEAN COFFEE TABLE**

A fun alternative to your standard coffee table the bean still maintains the RM design language. With a three leg footprint highlighted by the full pass through tenons in the tabletop.