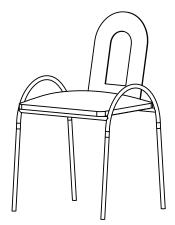

The Panama Chair is fun and minimal. Crafted with durable 16mm solid legs and a 5mm laser-cut seat base and backrest, this playful yet sturdy design is built to endure the toughest demands of commercial environments.

DIMENSIONS Seat 450 x 450 Height of Seat 450 Height of backrest 720

SEAT AND BACK MATERIAL Upholstery in leather, fabric or high performance vinyl, powder coated steel.

FRAME MATERIAL AND OPTIONS Steel frame finished in powder coat, can be produced in brushed stainless.

CUSTOMISATIONS Colourway, upholstery selection.

USE Suitable for indoor use, can be configured for outdoor use.

Starting Price: \$490