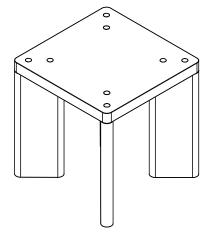

The MF Series is trademarked by its double dowel mortise and tenon, framing the gently radiused tabletop. The innerworkings of the table are tastefully exposed, allowing the detailed construction to speak for itself.

DIMENSIONS 450H X 400W X 400D

## CUSTOMISATION

The MF top and legs can be made in alternating timber, the legs can alsobe produced in steel, with rebated timber pips to retain the signiture exposed tenon detailing.

USE Suitable for indoor use only.