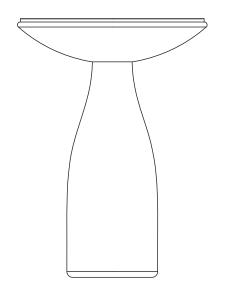

#### **HUGO SIDE TABLE**

The Hugo Side Table is a stunning addition to any space, showcasing a narrow and curved form that is expertly hand-turned in-house in timber. Each piece in this collection possesses natural variations, allowing the unbounded expression of the material to shine through. The side table is further enhanced with a sleek brass top, adding a touch of sophistication.

DIMENSIONS Top 325mm diam Base 165mm diam Height 450mm