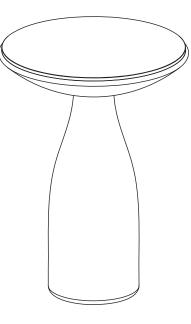

#### **HUGO SIDE TABLE**

The Hugo Side Table is a stunning addition to any space, showcasing a narrow and curved form that is expertly hand-turned in-house in timber. Each piece in this collection possesses natural variations, allowing the unbounded expression of the material to shine through. The side table is further enhanced with a sleek brass top, adding a touch of sophistication.

DIMENSIONS Top 325mm diam Base 165mm diam Height 450mm