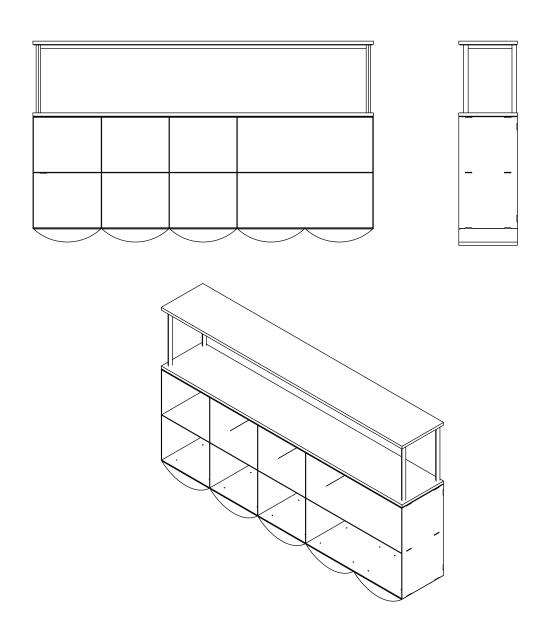

# **HAMILTON CREDENZA**

The Hamilton's Credenza offers complete adaptability to complement and enhance any environment. Its solid timber arched feet elegantly suspend the powder-coated aluminium square pigeonholes, creating a visually captivating design. Whether you prefer to hide clutter behind closed doors or showcase your favourite items with open shelving, the Hamilton's Credenza provides the flexibility to suit your needs. Its versatile nature makes it a perfect addition to any space, offering both functionality and aesthetic appeal.

DIMENSIONS 1540H x 2600W x 450D