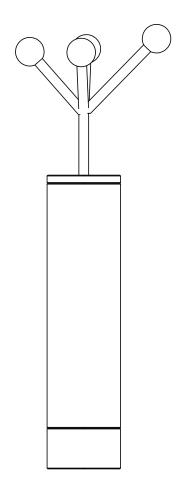

The Frances Vase combines a timber body with exquisite brass detailing, creating a stunning fusion of materials. This vase is available in two heights, allowing for versatile use and display options. When paired with your favourite flowers, the Frances Vase adds an elegant and elevated touch to any space. Its timeless design and attention to detail make it a standout piece in any interior setting.

DIMENSIONS Small Height 280mm Large Height 360mm