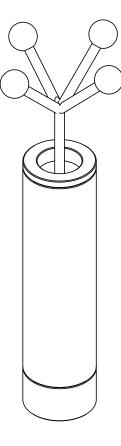

The Frances Vase combines a timber body with exquisite brass detailing, creating a stunning fusion of materials. This vase is available in two heights, allowing for versatile use and display options. When paired with your favourite flowers, the Frances Vase adds an elegant and elevated touch to any space. Its timeless design and attention to detail make it a standout piece in any interior setting.

DIMENSIONS Small Height 280mm Large Height 360mm