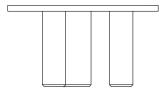

## **BEAN COFFEE TABLE**

A delightful alternative to your standard coffee table, The Bean Coffee Table is playful and unique, while still showcasing Remington Matter's signature design language. This playful table features a unique three-leg footprint, accentuated by the full pass-through tenons in the tabletop. The Bean Coffee Table effortlessly blends design and functionality, and a little whimsy.