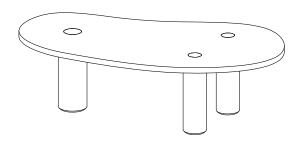

## **BEAN COFFEE TABLE**

A delightful alternative to your standard coffee table, The Bean Coffee Table is playful and unique, while still showcasing Remington Matter's signature design language. This playful table features a unique three-leg footprint, accentuated by the full pass-through tenons in the tabletop. The Bean Coffee Table effortlessly blends design and functionality, and a little whimsy.