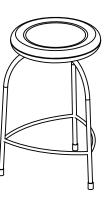

## TINY'S LOW STOOL

Crafted with a solid rolled round bar to create feminine curves and a contoured hand-turned seat base, the Tiny's Low Stool is an elegant, stylish and versatile seating solution. Each frame is meticulously primed and powder coated, ensuring suitability for both interior and exterior applications.

DIMENSIONS Seat 375 Diam Height of Seat 450mm

## FRAME MATERIAL AND OPTIONS:

Mild steel bar, finished in powder coat. Can be produced in stainless steel.