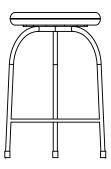

## TINY'S LOW STOOL

Crafted with a solid rolled round bar to create feminine curves and a contoured hand-turned seat base, the Tiny's Low Stool is an elegant, stylish and versatile seating solution. Each frame is meticulously primed and powder coated, ensuring suitability for both interior and exterior applications.

DIMENSIONS Seat 375 Diam Height of Seat 450mm

## FRAME MATERIAL AND OPTIONS:

Mild steel bar, finished in powder coat. Can be produced in stainless steel.