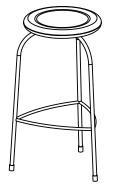

## **TINY'S HIGH STOOL**

Crafted with a solid rolled round bar to create feminine curves and a contoured hand-turned seat base, the Tiny's High Stool is an elegant, stylish and versatile seating solution. Each frame is meticulously primed and powder coated, ensuring suitability for both interior and exterior applications.

DIMENSIONS Seat 375 Diam Height of Seat 670mm to 760mm

TIMBER SELECTION Australian Oak, American Oak, Tasmanian Blackwood, Spotted Gum, Blackbutt, American Walnut, Canadian Rock Maple, Euro Beech.

FRAME MATERIAL AND OPTIONS: Mild steel bar, finished in powder coat. Can be produced in stainless steel.

USE Suitable for indoor use, can be configured for outdoor use.

Starting Price: \$590