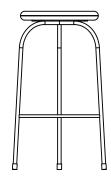

## **TINY'S HIGH STOOL**

Crafted with a solid rolled round bar to create feminine curves and a contoured hand-turned seat base, the Tiny's High Stool is an elegant, stylish and versatile seating solution. Each frame is meticulously primed and powder coated, ensuring suitability for both interior and exterior applications.

DIMENSIONS Seat 375 Diam Height of Seat 670mm to 760mm

TIMBER SELECTION Australian Oak, American Oak, Tasmanian Blackwood, Spotted Gum, Blackbutt, American Walnut, Canadian Rock Maple, Euro Beech.

FRAME MATERIAL AND OPTIONS: Mild steel bar, finished in powder coat. Can be produced in stainless steel.

USE Suitable for indoor use, can be configured for outdoor use.

Starting Price: \$590