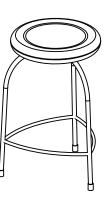

## TINY'S LOW STOOL

The tiny stool is comprised of solid rolled round bar, with feminine curves, and a contoured hand turned seat base. Each frame is primed and powder coated to suit interior and exterior applications.

DIMENSIONS Seat 375 Diam Height of Seat 450mm