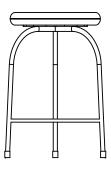

## TINY'S LOW STOOL

The tiny stool is comprised of solid rolled round bar, with feminine curves, and a contoured hand turned seat base. Each frame is primed and powder coated to suit interior and exterior applications.

DIMENSIONS Seat 375 Diam Height of Seat 450mm