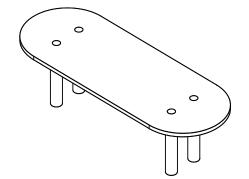

## FLEEK TABLE

Comprised of two shapes, the stadium and the circle, the fleek table is striking in its simplicity. Mortise and tenon joinery throughout, with an exaggerated leg footprint highlighted by the full pass through tenons in the tabletop.