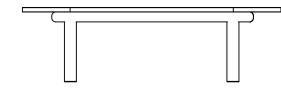

## FLEEK TABLE

Comprised of two shapes, the stadium and the circle, the fleek table is striking in its simplicity. Mortise and tenon joinery throughout, with an exaggerated leg footprint highlighted by the full pass through tenons in the tabletop.