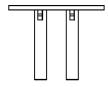

## FLEEK TABLE

Comprised of two shapes, the stadium and the circle, the fleek table is striking in its simplicity. Mortise and tenon joinery throughout, with an exaggerated leg footprint highlighted by the full pass through tenons in the tabletop.