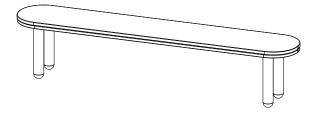

## FLEEK BENCH

Comprised of two shapes, the stadium and the circle, the fleek bench is striking in its siplicity. Suitable for a range of hospitality and residential projects, the Fleek bench can be produced in a range of materials and finsihes.

#### CUSTOMISATION

The Fleek top and legs can be made in alternating materials, with timber feet. An upholstered seat can also be added.

#### USE

Suitable for indoor use, can be configured for outdoor use.

Starting Price: \$2,600