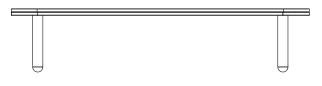

## FLEEK BENCH

Comprised of two shapes, the stadium and the circle, the fleek bench is striking in its siplicity. Suitable for a range of hospitality and residential projects, the Fleek bench can be produced in a range of materials and finsihes.

DIMENSIONS 470H x 2000W x 400D