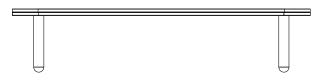

## FLEEK BENCH

Renowned as one of Remington Matter's most celebrated designs, the Fleek Range is striking in its simplicity. The Fleek Bench boasts a timeless elegance that elevates any space, and is suitable for a range of hospitality, commercial or residential projects.

DIMENSIONS 470H x 2000W x 400D