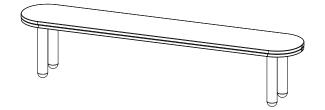

## FLEEK BENCH

Renowned as one of Remington Matter's most celebrated designs, the Fleek Range is striking in its simplicity. The Fleek Bench boasts a timeless elegance that elevates any space, and is suitable for a range of hospitality, commercial or residential projects.

DIMENSIONS 470H x 2000W x 400D